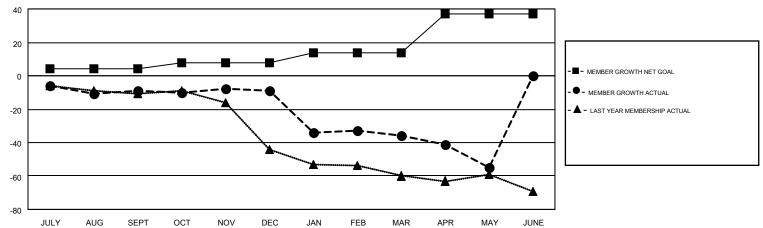

## GOALS AND ACTUAL MEMBERS CUMULATIVE

| DROPPED CLUBS: 1            |     | 30 CLUBS OF 56 ADDED 1 OR MORE<br>NEW MEMBERS | GENDER DISTRIBUTION  MALE 768 (71.18%) |              |     |
|-----------------------------|-----|-----------------------------------------------|----------------------------------------|--------------|-----|
| DROPPED MEMBERS             |     |                                               | FEMALE                                 | 311 (28.82%) |     |
| DECEASED                    | 19  | CLICK HERE FOR CUMULATIVE                     | TOTAL FAMILY UNIT MEMBERS              |              | 289 |
| CLUB CANCELLED 12  OTHER 94 |     | MEMBERSHIP DATA                               | FAMILY MEMBERS PAYING HALF             |              | 146 |
| TOTAL                       | 125 |                                               |                                        |              |     |